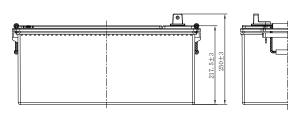

## **CHARACTERISTICS**

| Item                           |        | Specifications    |
|--------------------------------|--------|-------------------|
| Nominal Voltage                |        | 12V               |
| Nominal Capacity (20HR)        |        | 190Ah             |
| Reserve Capacity               |        | 383min            |
| Cold Cranking Amps@0°F (-18°C) |        | 1050A             |
|                                | Length | 521mm(20.5inches) |
| Dimension                      | Width  | 261mm(10.3inches) |
|                                | Height | 250mm(9.84inches) |
| Approx Weight                  |        | 53.3kg(117.5lbs)  |
| Terminal                       |        | 4                 |
| Cell layout                    |        | 3                 |
| Hold-Down                      |        | В0                |
| Case                           |        | Black-PP Material |
| Cover                          |        | Black-PP Material |
| Handle                         |        | TS8               |