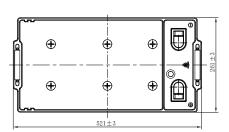

## **CHARACTERISTICS**

| Item                           |        | Specifications    |
|--------------------------------|--------|-------------------|
| Nominal Voltage                |        | 12V               |
| Nominal Capacity (20HR)        |        | 190Ah             |
| Reserve Capacity               |        | 383min            |
| Cold Cranking Amps@0°F (-18°C) |        | 1050A             |
|                                | Length | 521mm(20.5inches) |
| Dimension                      | Width  | 261mm(10.3inches) |
|                                | Height | 250mm(9.84inches) |
| Approx Weight                  |        | 53.3kg(117.5lbs)  |
| Terminal                       |        | 4                 |
| Cell layout                    |        | 3                 |
| Hold-Down                      |        | В0                |
| Case                           |        | Black-PP Material |
| Cover                          |        | Black-PP Material |
| Handle                         |        | TS8               |